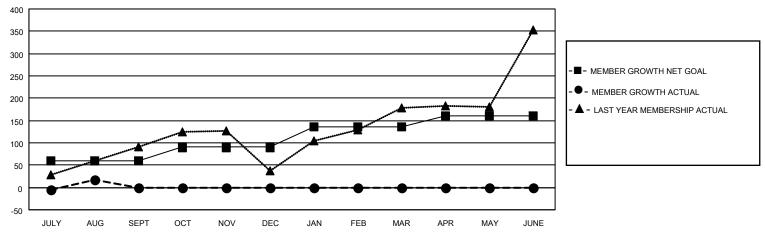

## GOALS AND ACTUAL MEMBERS CUMULATIVE

| DROPPED CLUBS: 0 |    | 16 CLUBS OF 120 ADDED 1 OR<br>MORE NEW MEMBERS | GENDER DISTRIBUTION                 |                                |  |
|------------------|----|------------------------------------------------|-------------------------------------|--------------------------------|--|
|                  |    | MORE NEW MEMBERS                               | MALE<br>FEMALE                      | 1,812 (74.88%)<br>608 (25.12%) |  |
| DROPPED MEMBERS  |    |                                                | NON BINARY PREFER NOT TO ANSWER     | 0 (0.00%)                      |  |
| DECEASED         | 0  |                                                | TREFERENCE TO ANSWER                | 0 (0.0070)                     |  |
| CLUB CANCELLED   | 0  | CLICK HERE FOR CUMULATIVE                      | TOTAL FAMILY UNIT MEMBERS           | 1,356                          |  |
| OTHER            | 43 | MEMBERSHIP DATA                                |                                     |                                |  |
| TOTAL            | 43 |                                                | FAMILY MEMBERS PAYING HALF DUES 816 |                                |  |
|                  |    |                                                |                                     |                                |  |