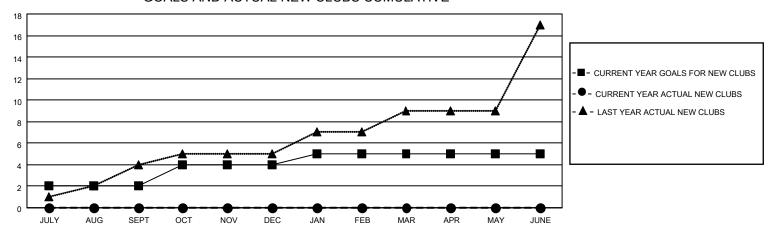

| 0         | 0             | JULY/AUG/SEPT         | 60                     | 64                      | 43                                                 |
| OCT/NOV/DEC           | 2             | 0         | 0             | OCT/NOV/DEC           | 30                     | 0                       | 0                                                  |
| JAN/FEB/MAR           | 1             | 0         | 0             | JAN/FEB/MAR           | 45                     | 0                       | 0                                                  |
| APR/MAY/JUNE          | 0             | 0         | 0             | APR/MAY/JUNE          | 25                     | 0                       | 0                                                  |

## GOALS AND ACTUAL NEW CLUBS CUMULATIVE



## GOALS AND ACTUAL MEMBERS CUMULATIVE



| DROPPED CLUBS: 0 |    | 16 CLUBS OF 120 ADDED 1 OR<br>MORE NEW MEMBERS | GENDER DISTRIBUTION                 |                                |  |
|------------------|----|------------------------------------------------|-------------------------------------|--------------------------------|--|
|                  |    | MORE NEW MEMBERS                               | MALE<br>FEMALE                      | 1,812 (74.88%)<br>608 (25.12%) |  |
| DROPPED MEMBERS  |    |                                                | NON BINARY PREFER NOT TO ANSWER     | 0 (0.00%)                      |  |
| DECEASED         | 0  |                                                | TREFERENCE TO ANSWER                | 0 (0.0070)                     |  |
| CLUB CANC